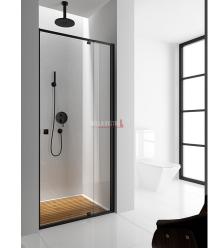

Black Shower Door Frame & Window Trim Finish

Shower Controls

DIANA JONASON

INTERIOR DESIGN

24" x 24" Porcelain Floor Tiles Stacked Installation Grout: Mapei #107 Iron

Steelnox

Finish

2x2 Shower