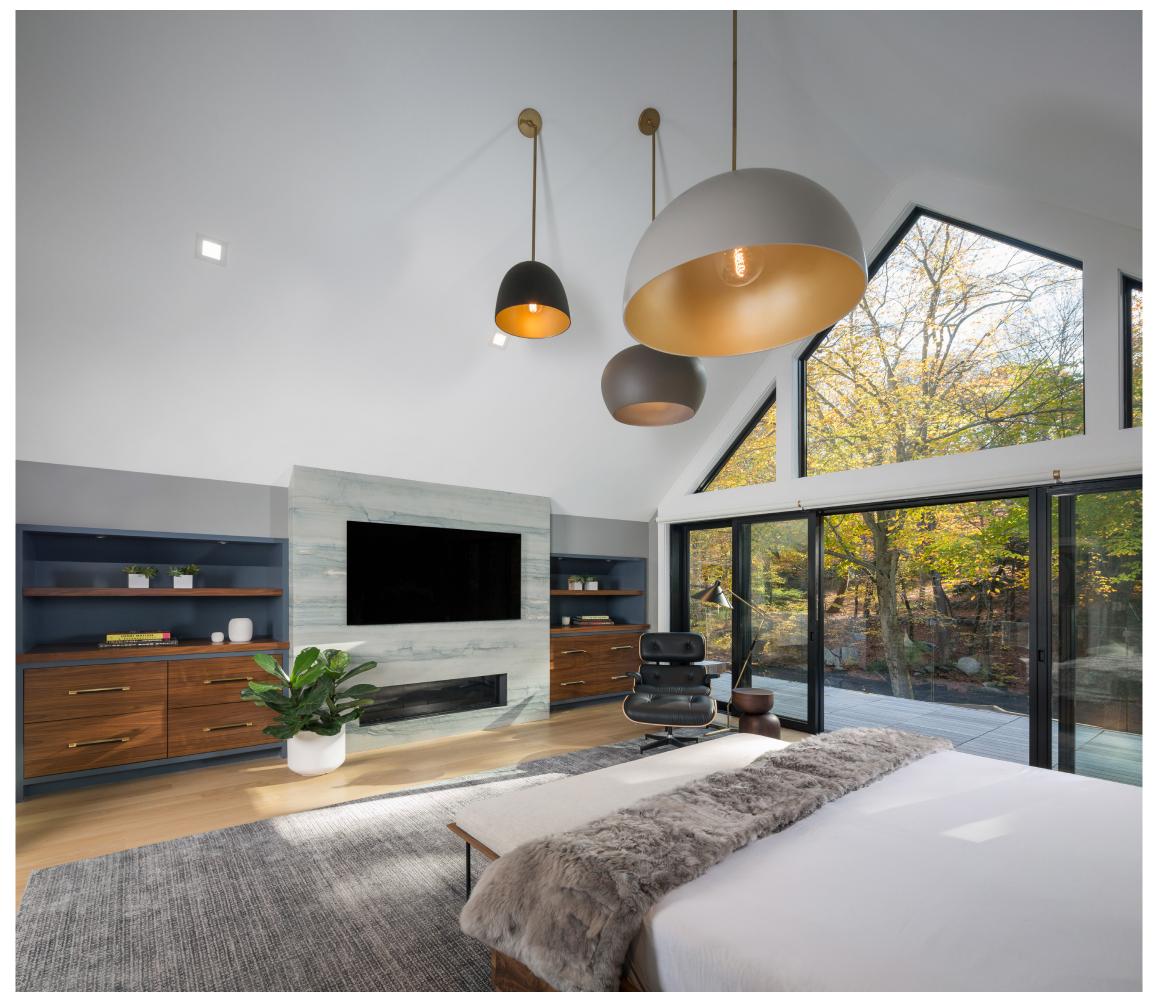

Owner's Suite Final Photo

Owner's Suite Final Photo

Polished Quartz Countertops &

Vanity Surround

Apron

36x42 Lighted Mirror w/TV

Faucet Steelnox

(Satin Nickel

Flooring

Robe

Hook

18" & 24" Towel Bars

Paper Holder

Toilet

Owner's Suite Bathroom