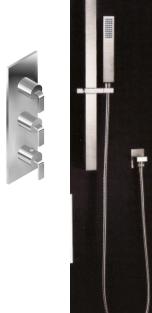

Black Shower Door Frame & Window Trim Finish

Shower Controls

DIANA JONASON

INTERIOR DESIGN

24" x 24" Porcelain Floor Tiles Stacked Installation Grout: Mapei #107 Iron

Steelnox

Finish

2x2 Shower