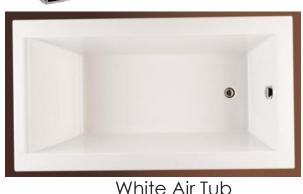

Finish)

Stainless Steel Smooth Sink

Undermount

Porcelain Slabs Polished Calacatta

White Air Tub

Tub Set-Satin Nickel

Finish (TYP)

ADD: