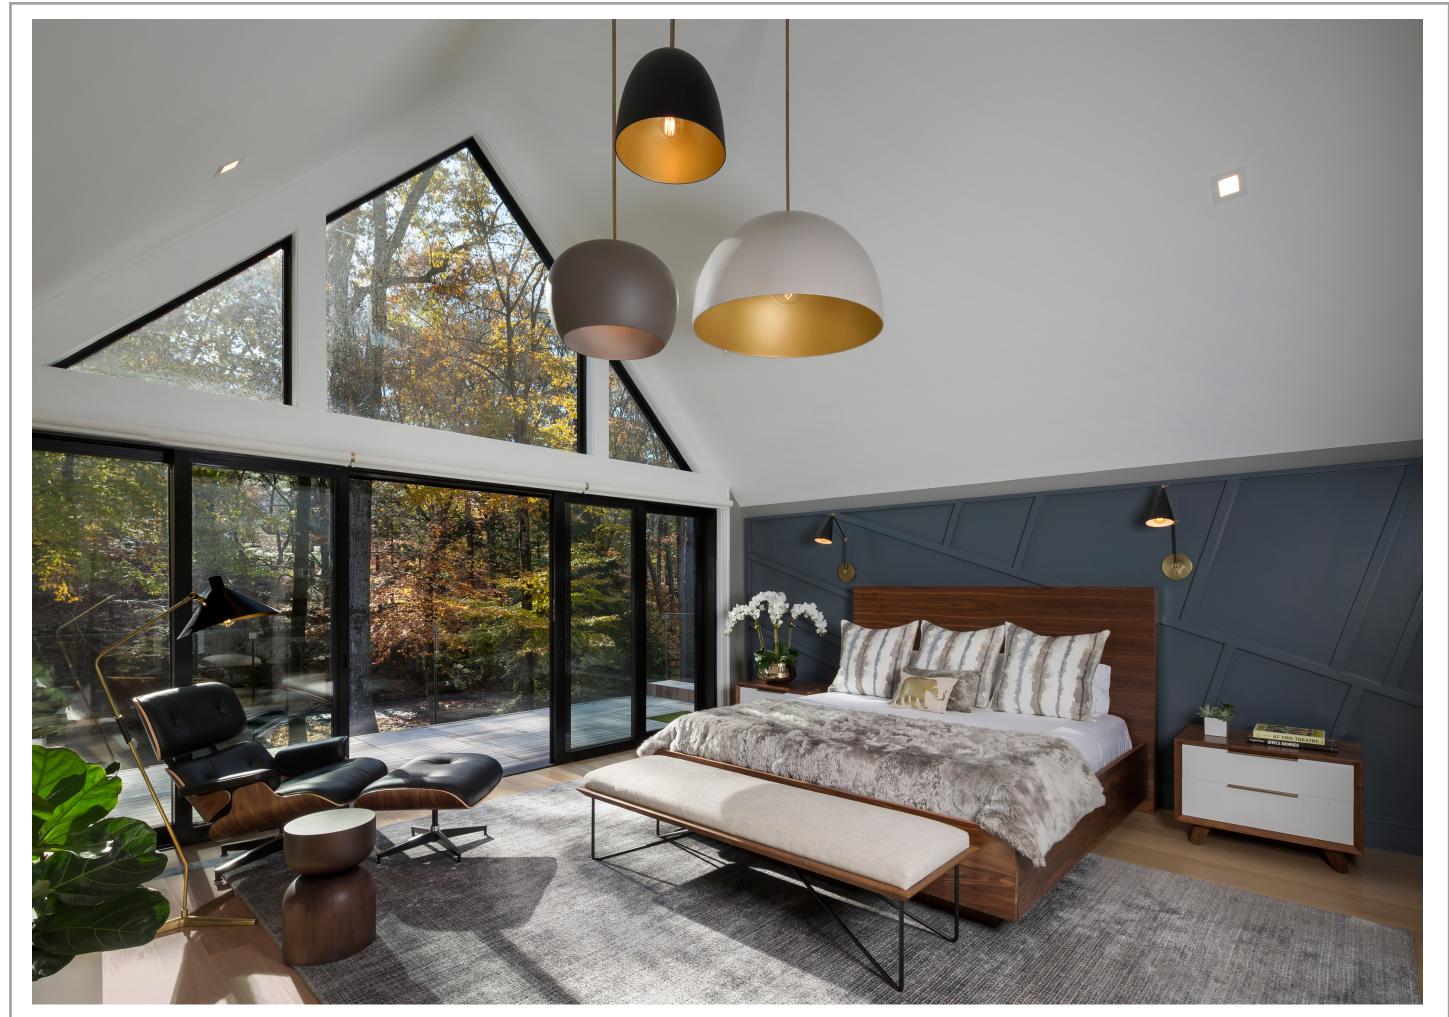

Owner's Suite Final Photo

Owner's Suite Final Photo

Polished Quartz Countertops &

Vanity Surround

Apron

36x42 Lighted Mirror w/TV

Faucet Steelnox

(Satin Nickel

Flooring

Robe

Hook

18" & 24" Towel Bars

Paper Holder

Toilet

Owner's Suite Bathroom