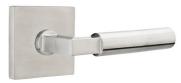

Black Shower Door Frame & Window Trim Finish

Shower Controls

DIANA JONASON

INTERIOR DESIGN

24" x 24" Porcelain Floor Tiles Stacked Installation Grout: Mapei #107 Iron

Steelnox

Finish

2x2 Shower