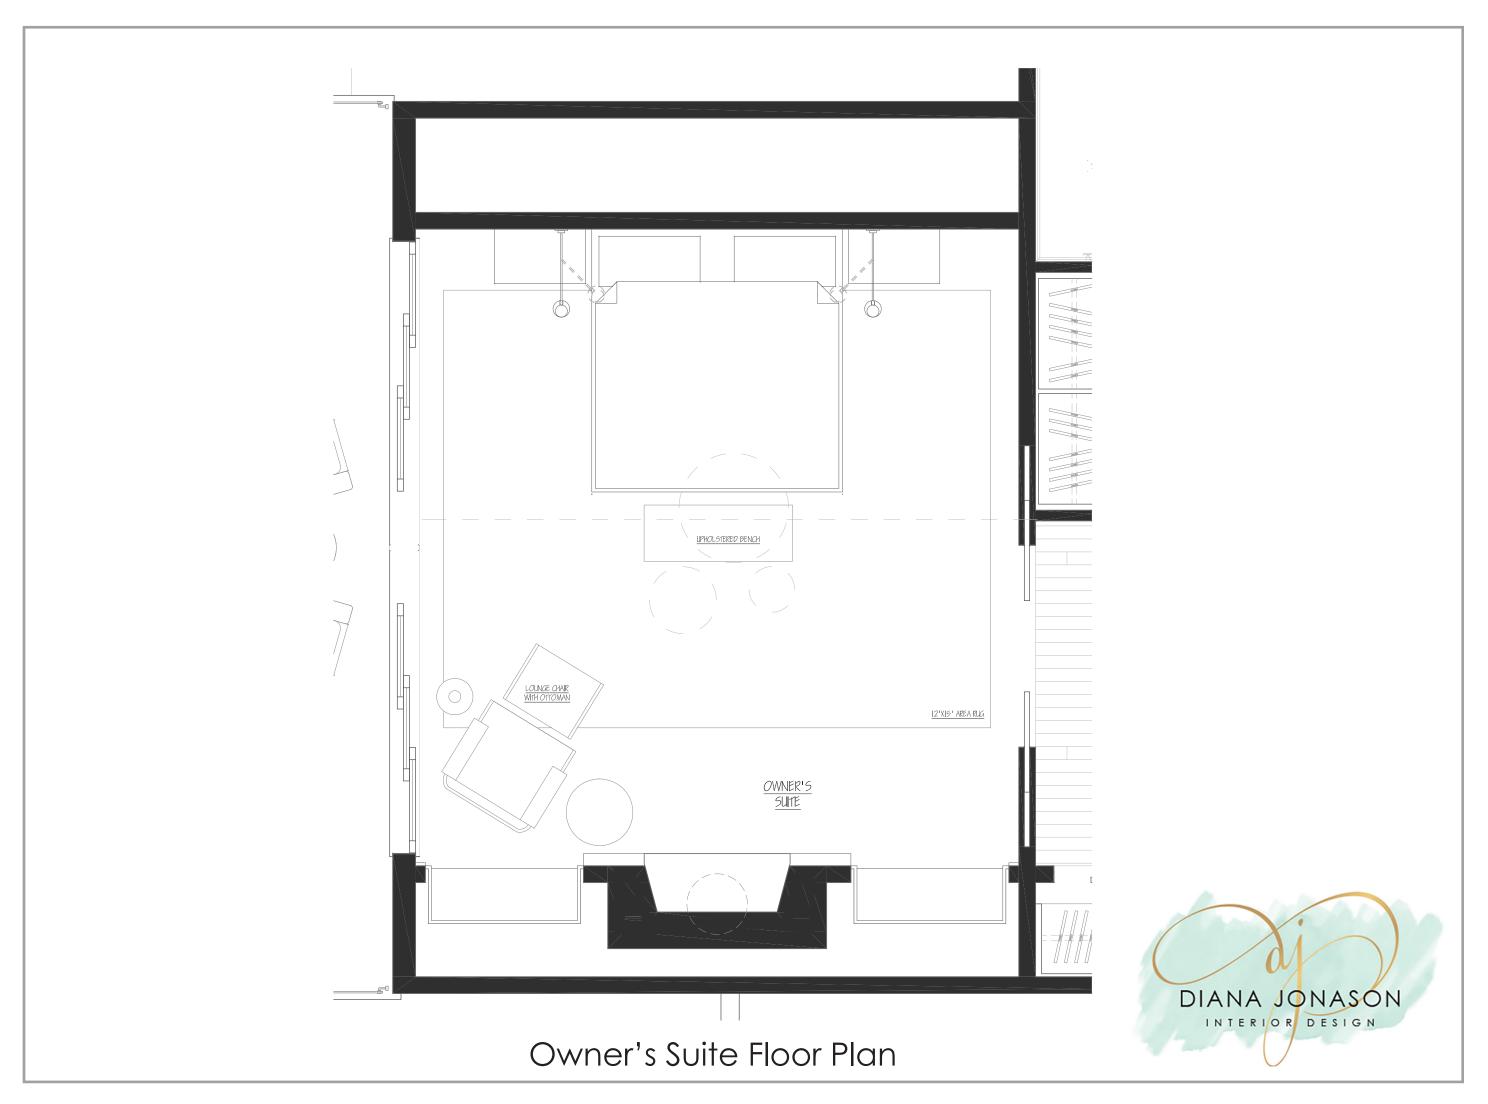

Owner's Suite Final Photo

Owner's Suite Final Photo

Polished Quartz Countertops &

Vanity Surround

Apron

36x42 Lighted Mirror w/TV

Faucet Steelnox

(Satin Nickel