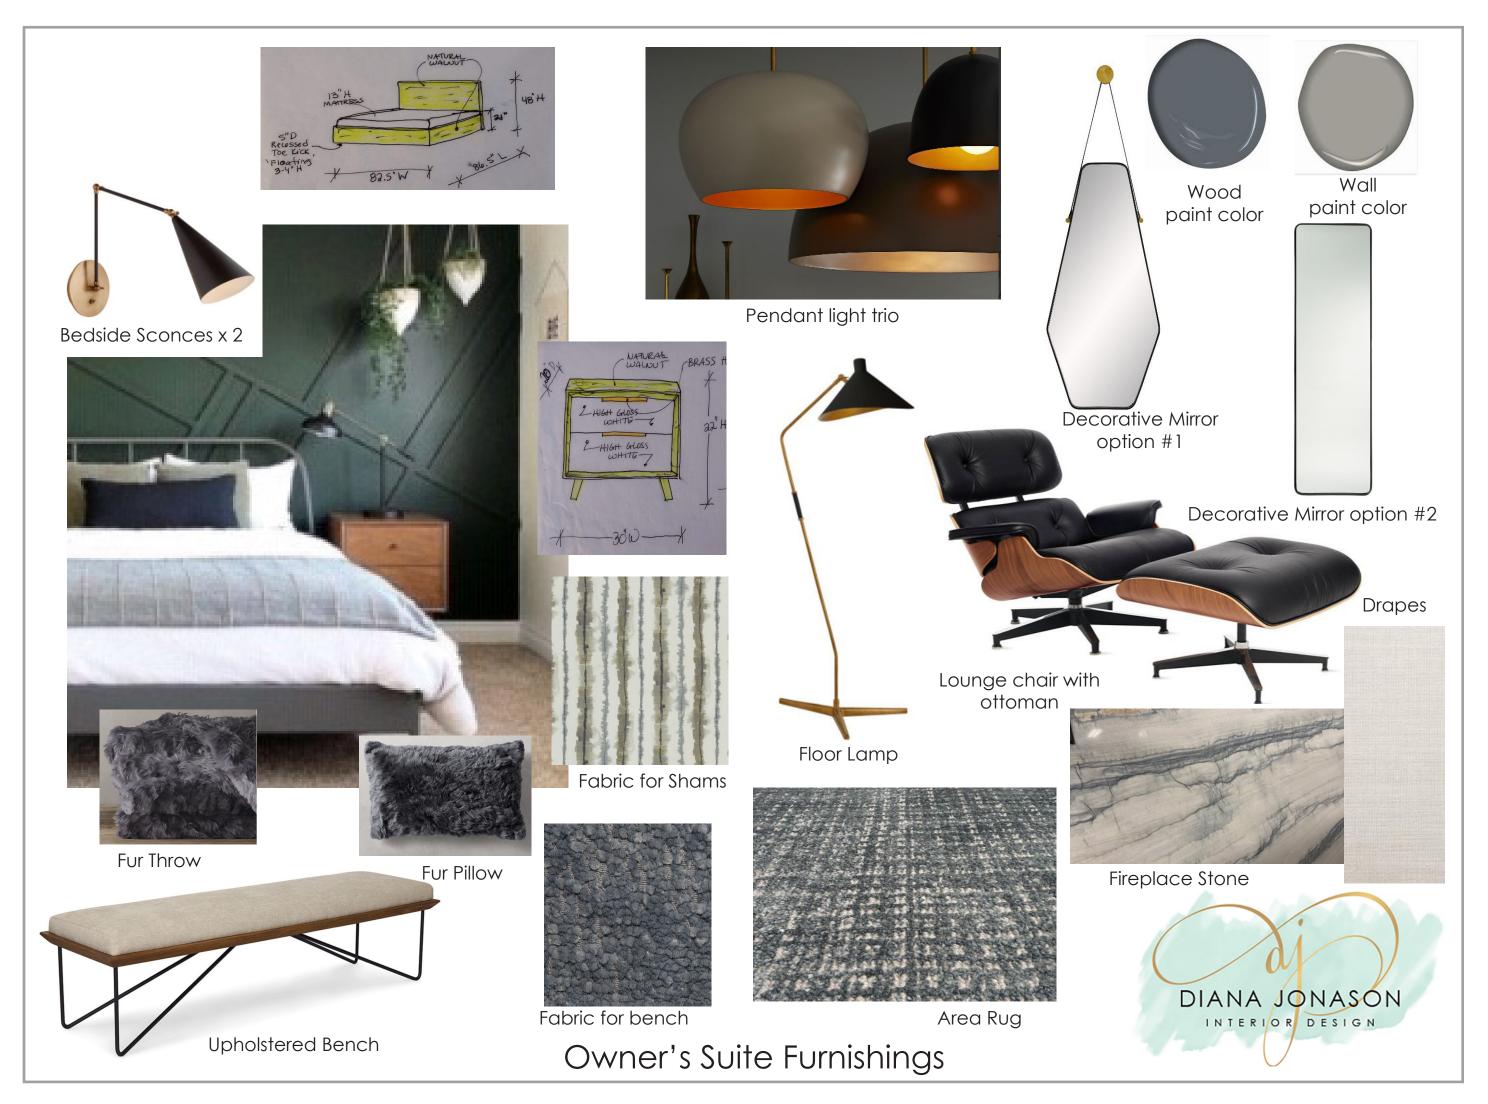

Owner's Suite Final Photo

Owner's Suite Final Photo

Polished Quartz Countertops &

Vanity Surround

Apron

36x42 Lighted Mirror w/TV

Faucet Steelnox

(Satin Nickel

Finish)

Stainless Steel Smooth Sink

Undermount

Porcelain Slabs Polished Calacatta

White Air Tub

Tub Set-Satin Nickel

Finish (TYP)

ADD:

-Freestanding shave

- Towel Heater

mirror at vanity

shower

-Wall hung fogless shaving mirror in

-Medicine cabinet

left wall at vanity

Polished Quartz Tub Deck, Shower Seat and Tub surround

Black Shower Door Frame & Window Trim Finish

Shower Controls

DIANA JONASON

INTERIOR DESIGN

24" x 24" Porcelain Floor Tiles Stacked Installation Grout: Mapei #107 Iron

Steelnox

Finish

2x2 Shower

Flooring

Robe

Hook

18" & 24" Towel Bars

Paper Holder

Toilet

Owner's Suite Bathroom