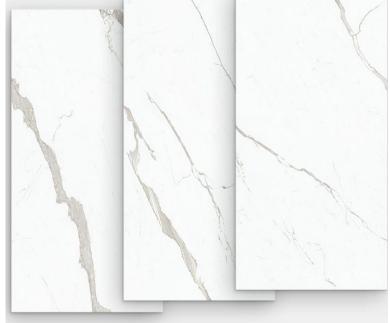

Finish)

Stainless Steel Smooth Sink

Undermount

Porcelain Slabs Polished Calacatta

White Air Tub

Tub Set-Satin Nickel

Finish (TYP)

ADD: